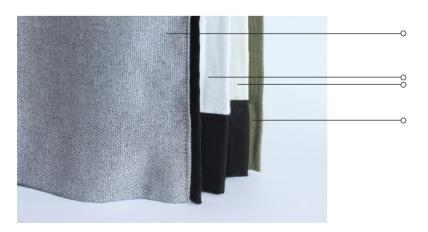

### First laver:

Acoustic fabric assembled upright on the floor or hanging Side seam variant with piping (four colours available)

# Second and third layer:

NoiseSilencer with a protective strip,

flush with the floor

### Fourth layer:

Acoustic fabric assembled upright on the floor or hanging Standard side seam variant

# Handle:

Handle for easy opening and closing