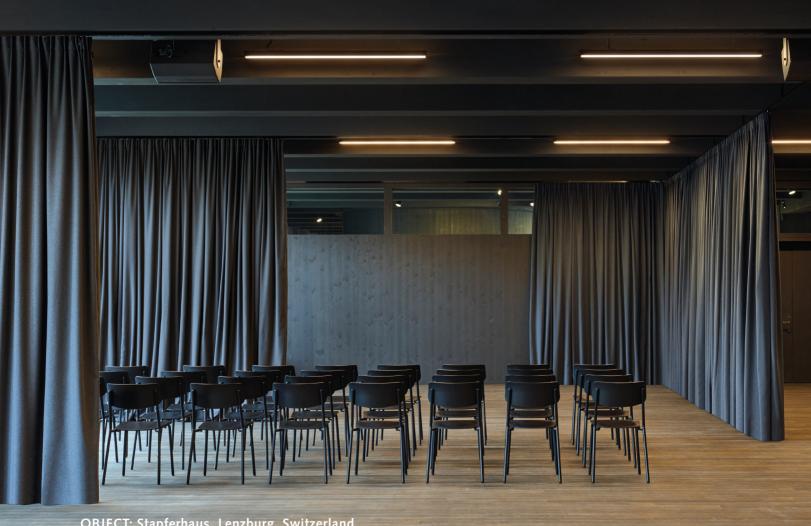

# ACOUSTIC DIVIDER VARIO: IN EVEN MORE VARIANTS FOR ROOM PARTITIONING AND AREAS OF CALM

OBJECT: Stapferhaus, Lenzburg, Switzerland CONCEPT: Pool Architekten / Schlegel & Co AG PRODUCT: Acoustic Divider Vario with ALEX

# REASSURINGLY INNOVATIVE

Création Baumann has set a new standard in acoustic room partitioning with the Acoustic Divider Vario. The innovative solution enables effective noise reduction, even with the greatest freedom of choice in the design of areas of calm. Time to open a new chapter in the success story – thanks to even greater individuality in textiles, assembly and planning.

# MORE INDIVIDUAL ASSEMBLY

In addition to assembly with pleats (additional 50%), the Acoustic Divider Vario can now also be used in a flat design without pleats (additional 15%). The textiles can be assembled upright on the floor or hanging.