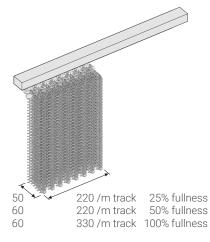

#### 25% Fullness

50% Fullness

100% Fullness

Alternative fullness options available