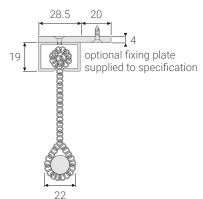

## **Stacking**

**DT1 Hand Drawn Curtain Track** 

**DT1 Suspension Tubes** 

Stacking based on DT1 track / Alternative manual and motorised tracks available / Tracks available straight and curved