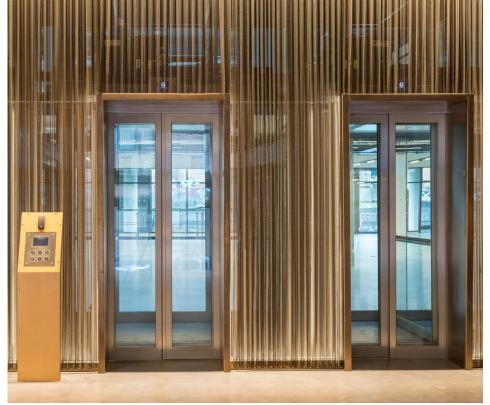

# **Coil Mesh**

Coil Mesh woven wire is a stylish and flexible screening solution. Translucency, texture and light reflection make this beautifully intricate mesh ideal for dividing spaces, decorating walls and columns, window treatments, decorative panels and ceiling features. Available as curtains or panels and suitable for static and sliding applications.

# **Coil Mesh**