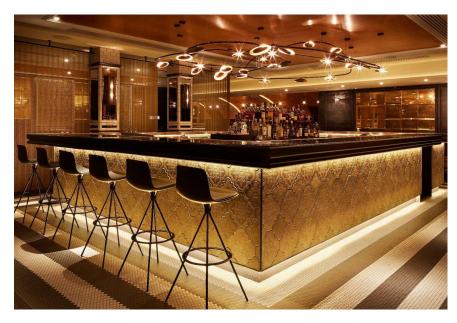

# **Coil Mesh**

Coil Mesh woven wire is a stylish and flexible screening solution. Translucency, texture and light reflection make this beautifully intricate mesh ideal for dividing spaces, decorating walls and columns, window treatments, decorative panels and ceiling features. Available as curtains or panels and suitable for static and sliding applications.

# **Coil Mesh**