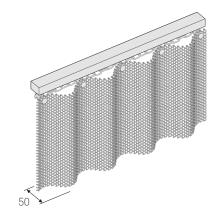

#### 25% Fullness

50% Fullness

100% Fullness

Alternative fullness options available