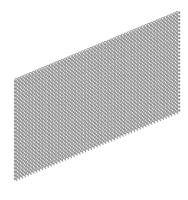

# **Coil Mesh**

Coil Mesh woven wire is a stylish and flexible screening solution. Translucency, texture and light reflection make this beautifully intricate mesh ideal for dividing spaces, decorating walls and columns, window treatments, decorative panels and ceiling features. Available as curtains or panels and suitable for static and sliding applications.

# **Coil Mesh**

## **CC1 Coil Mesh Curtain**