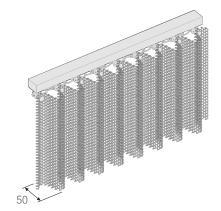

#### 25% Fullness

50% Fullness

100% Fullness

Alternative fullness options available