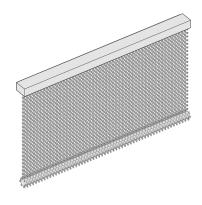

ully intricate mesh ideal for dividing spaces, decorating walls and columns, window treatments, decorative panels and ceiling features. Available as curtains or panels and suitable for static and sliding applications.











# **Coil Mesh - Finishes**

# **▶** DrapeTech<sup>®</sup>





PG - Price Group

White

Aluminium PG1

Striped

Aluminium PG1

Stainless Steel

Steel PG3

# **Coil Mesh**



## **CC1 Coil Mesh Curtain**

#### 25% Fullness



50% Fullness



100% Fullness



Alternative fullness options available

## **Stacking**



**DT1 Hand Drawn Curtain Track** 



**DT1 Suspension Tubes** 



Stacking based on DT1 track / Alternative manual and motorised tracks available / Tracks available straight and curved

#### **CP1 Coil Mesh Panel**

#### Panel with Track and Weight Rod



Supplied with horizontal coils only

#### **DT1 Panel Track**



**Mesh Only** 



Supplied with horizontal or vertical coils