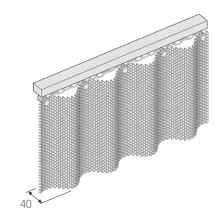

#### 25% Fullness

50% Fullness

100% Fullness

Alternative fullness options available