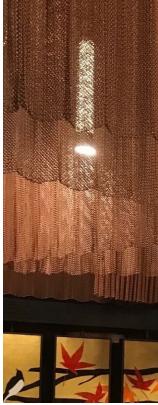

# **Coil Mesh**

Coil Mesh woven wire is a stylish and flexible screening solution. Translucency, texture and light reflection make this beautifully intricate mesh ideal for dividing spaces, decorating walls and columns, window treatments, decorative panels and ceiling features. Available as curtains or panels and suitable for static and sliding applications.

# **Coil Mesh**