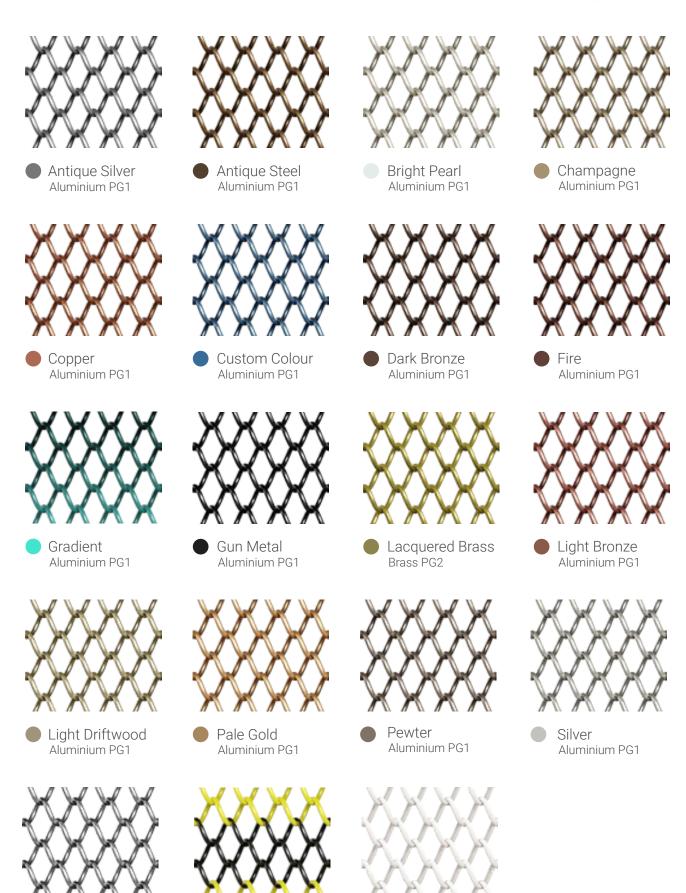

# **Coil Mesh - Finishes**

# **▶** DrapeTech<sup>®</sup>

PG - Price Group

White

Aluminium PG1

Striped

Aluminium PG1

Stainless Steel

Steel PG3