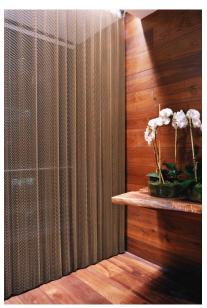

# **Coil Mesh**

Coil Mesh woven wire is a stylish and flexible screening solution. Translucency, texture and light reflection make this beautifully intricate mesh ideal for dividing spaces, decorating walls and columns, window treatments, decorative panels and ceiling features. Available as curtains or panels and suitable for static and sliding applications.

# **Coil Mesh**