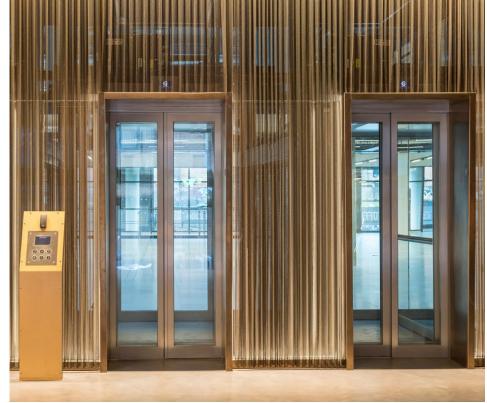

## **Linea Mesh**

A uniquely delineated wire mesh in beautifully reflective natural metallic finishes. The perfectly structured mesh provides both uniformity and fluidity in its delicately undulating form. Ideal for decorative screening, dividing spaces, window treatments and ceiling features. Available as static or sliding curtains and panels.

### **Linea Mesh**