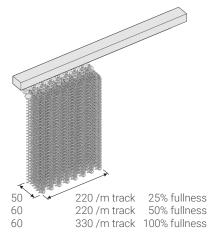

#### **CC1 Coil Mesh Curtain**

25% Fullness

50% Fullness

100% Fullness

Alternative fullness options available

**Stacking** 

**DT1 Hand Drawn Curtain Track** 

**DT1 Suspension Tubes** 

Stacking based on DT1 track / Alternative manual and motorised tracks available / Tracks available straight and curved