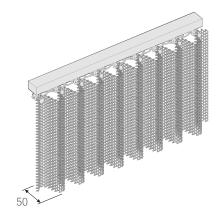

#### **CC1 Coil Mesh Curtain**

25% Fullness

50% Fullness

100% Fullness

Alternative fullness options available

**Stacking** 

**DT1 Hand Drawn Curtain Track** 

**DT1 Suspension Tubes** 

Stacking based on DT1 track / Alternative manual and motorised tracks available / Tracks available straight and curved