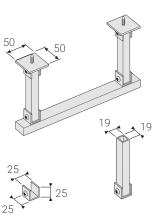

#### **CC1 Coil Mesh Curtain**

25% Fullness

50% Fullness

100% Fullness

Alternative fullness options available

**Stacking** 

**DT1 Hand Drawn Curtain Track** 

**DT1 Suspension Tubes** 

Stacking based on DT1 track / Alternative manual and motorised tracks available / Tracks available straight and curved