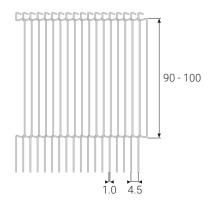

ith Track and Weight Rod**



Supplied with horizontal coils only

#### **DT1 Panel Track**



**Mesh Only** 



Supplied with horizontal or vertical coils



## **Linea Mesh**



A uniquely delineated wire mesh in beautifully reflective natural metallic finishes. The perfectly structured mesh provides both uniformity and fluidity in its delicately undulating form. Ideal for decorative screening, dividing spaces, window treatments and ceiling features. Available as static or sliding curtains and panels.









# **Linea Mesh - Finishes**





Stainless Steel 1.0 Steel PG1



Stainless Steel 1.6 Steel PG1



Brass 1.6 Steel PG2



Gold 1.6 Steel PG3



Bronze 1.6 Steel PG4



Stainless Steel 2.3 Steel PG1

WAVERLEY
THE SHADING EXPERTS

### **Linea Mesh**



#### **Mesh Sizes**

#### 1.0



Stainless Steel 1.6kg/m2

#### 1.6



Stainless Steel 2.6kg/m2 Brass / Bronze / Gold 2.2kg/m2

#### 2.3



Stainless Steel 3.4kg/m2

### LC1 Linea Mesh Curtain ST1 Single Track - Ripplefold

#### DT1 Double Track - Ripplefold

#### HT1 Hanger Track - V-Fold / Flat



50% Curtain Fullness Alternative fullness options available



80% Curtain Fullness Alternative fullness options available



80% Curtain Fullness V-Fold Available flat with no fullness

Alternative manual and motorised tracks available / Tracks available straight and curved

### **LP1 Linea Mesh Panel**

#### Horizontal



#### Vertical



## **ShimmerScreen**



ShimmerScreen bead chain screens are a stunning design element suitable for a wide variety of applications. Dividing or enclosing spaces while still allowing air a