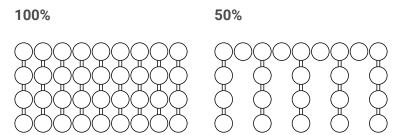

s. Dividing or enclosing spaces while still allowing air and light to diffuse, ceiling and lighting features, wall, column and window screening or just adding texture and shading to any space.









## **ShimmerScreen - Finishes**

# **▶** DrapeTech°



Aluminium Aluminium PG1



Antique Brass Brass PG4



Antique Copper Steel PG3



Antique Steel Steel PG3



Brass Plated Steel PG2



Copper Steel PG4



Custom Colour Steel PG5



Dungeon Steel PG3



Gun Metal Steel PG4



Medieval Brass Steel PG3



Nickel Plated Steel PG1



Satin Steel Steel PG2



Stainless Steel Steel PG4

# **ShimmerScreen**



#### **Bead Sizes**

4.8 6.3 7.9 9.5 12.7 14.0



### **Bead Styles**

| Round | Faceted | Ball Bar |
|-------|---------|----------|
|       |         |          |

### **Bead Spacing**



Custom bead spacing options available

### **Tracks**





# **Strands**



Our Strands made of fine soft threads offer a gentle and elegant treatment for dividing spaces, drapery, decorative panels and ceiling features. Suitable for static installations or operable with manual or motorised control.









# **Strands - Finishes**

Sand





Steel

### **Strands**



**SFSC1 Sliding Flat Strand Curtains** 



**SRSC1 Sliding Ripplefold Strand Curtains** 



**FSP1 Fixed Strand Panel with Velcro Heading** 



**SSP1 Sliding Strand Panels** 



Manual and motorised track systems available

#### Material

100% Trevira CS

#### Flame Retardancy

BS 5867 Part 2 Type B (2008) DIN 4102 Class M1 Class B1

#### Weight

300 g/m2

#### Cleaning

Washable at 30°c

Tie each individual curtain or pa