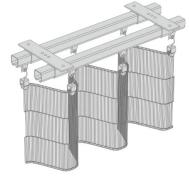

#### **CC1 Coil Mesh Curtain**

25% Fullness

50% Fullness

100% Fullness

Alternative fullness options available

**Stacking** 

**DT1 Hand Drawn Curtain Track** 

**DT1 Suspension Tubes** 

Stacking based on DT1 track / Alternative manual and motorised tracks available / Tracks available straight and curved