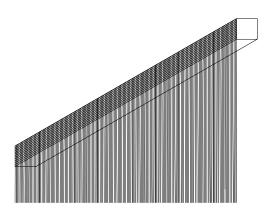

#### **CC1 Coil Mesh Curtain**

25% Fullness

50% Fullness

100% Fullness

Alternative fullness options available

**Stacking** 

**DT1 Hand Drawn Curtain Track** 

**DT1 Suspension Tubes** 

Stacking based on DT1 track / Alternative manual and motorised tracks available / Tracks available straight and curved