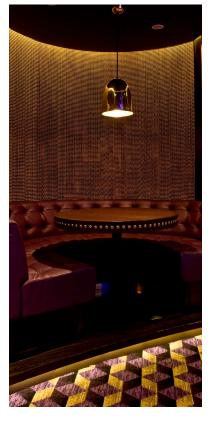

## **ShimmerScreen**

ShimmerScreen bead chain screens are a stunning design element suitable for a wide variety of applications. Dividing or enclosing spaces while still allowing air and light to diffuse, ceiling and lighting features, wall, column and window screening or just adding texture and shading to any space.

# **ShimmerScreen**

### **Tracks**