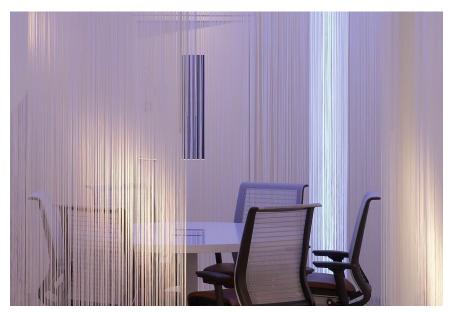

# **Strands**

Our Strands made of fine soft threads offer a gentle and elegant treatment for dividing spaces, drapery, decorative panels and ceiling features. Suitable for static installations or operable with manual or motorised control.

### **Strands**

**SFSC1 Sliding Flat Strand Curtains** 

**SRSC1 Sliding Ripplefold Strand Curtains** 

**FSP1 Fixed Strand Panel with Velcro Heading** 

**SSP1 Sliding Strand Panels** 

Manual and motorised track systems available