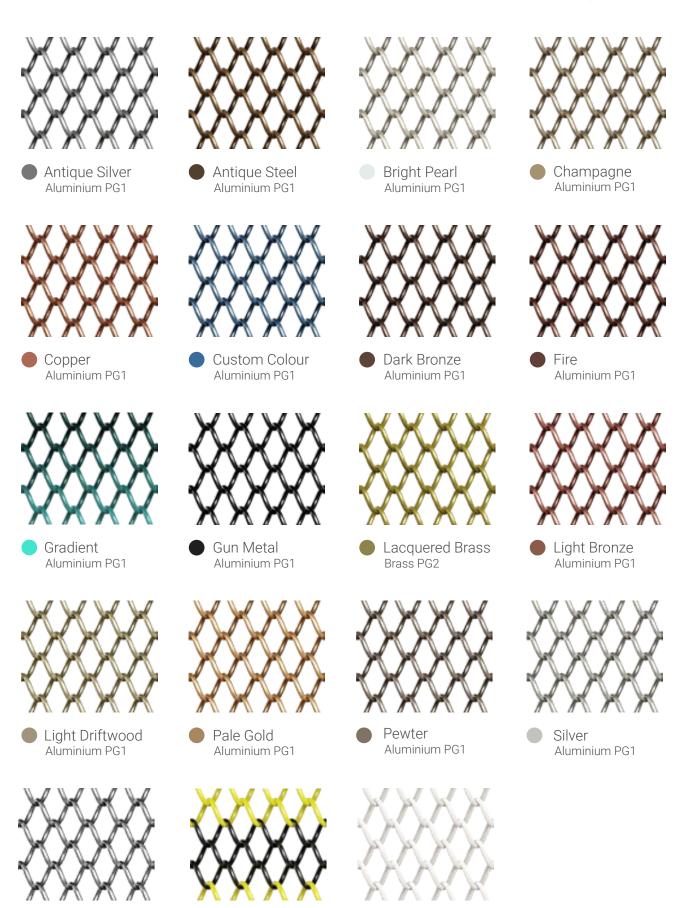

### **Coil Mesh - Finishes**

# **▶** DrapeTech°

White

Aluminium PG1

PG - Price Group

Striped

Aluminium PG1

.....

Stainless Steel