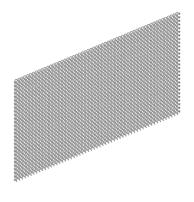

## **Linea Mesh**

A uniquely delineated wire mesh in beautifully reflective natural metallic finishes. The perfectly structured mesh provides both uniformity and fluidity in its delicately undulating form. Ideal for decorative screening, dividing spaces, window treatments and ceiling features. Available as static or sliding curtains and panels.

### **LP1 Linea Mesh Panel**

#### Horizontal

#### Vertical