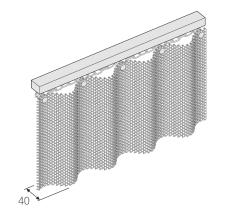

#### **CC1 Coil Mesh Curtain**

25% Fullness

50% Fullness

100% Fullness

Alternative fullness options available

**Stacking** 

**DT1 Hand Drawn Curtain Track** 

**DT1 Suspension Tubes** 

Stacking based on DT1 track / Alternative manual and motorised tracks available / Tracks available straight and curved