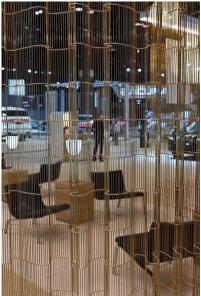

## **Coil Mesh**

Coil Mesh woven wire is a stylish and flexible screening solution. Translucency, texture and light reflection make this beautifully intricate mesh ideal for dividing spaces, decorating walls and columns, window treatments, decorative panels and ceiling features. Available as curtains or panels and suitable for static and sliding applications.

#### **CC1 Coil Mesh Curtain**

25% Fullness

50% Fullness

100% Fullness

Alternative fullness options available

**Stacking** 

**DT1 Hand Drawn Curtain Track** 

**DT1 Suspension Tubes** 