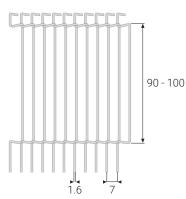

### **Linea Mesh**

#### **Mesh Sizes**

#### 1.6

Stainless Steel 2.6kg/m2 Brass / Bronze / Gold 2.2kg/m2