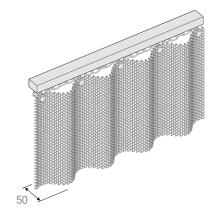

#### **CC1 Coil Mesh Curtain**

25% Fullness

50% Fullness

100% Fullness

Alternative fullness options available

**Stacking** 

**DT1 Hand Drawn Curtain Track** 

**DT1 Suspension Tubes** 

Stacking based on DT1 track / Alternative manual and motorised tracks available / Tracks available straight and curved