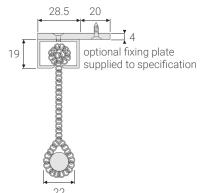

#### **Bead Sizes**

4.8 6.3 7.9 9.5 12.7 14.0

### **Bead Styles**

| Round | Faceted | Ball Bar |
|-------|---------|----------|
|       |         |          |

### **Bead Spacing**

Custom bead spacing options available