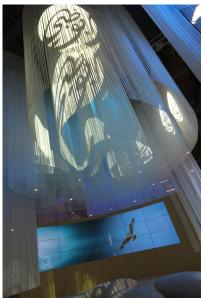

## **ShimmerScreen**

ShimmerScreen bead chain screens are a stunning design element suitable for a wide variety of applications. Dividing or enclosing spaces while still allowing air and light to diffuse, ceiling and lighting features, wall, column and window screening or just adding texture and shading to any space.