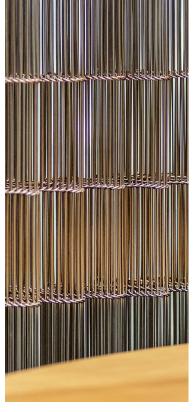

## **Coil Mesh**

Coil Mesh woven wire is a stylish and flexible screening solution. Translucency, texture and light reflection make this beautifully intricate mesh ideal for dividing spaces, decorating walls and columns, window treatments, decorative panels and ceiling features. Available as curtains or panels and suitable for static and sliding applications.

### **Coil Mesh**

#### **CC1 Coil Mesh Curtain**

25% Fullness

50% Fullness

100% Fullness

Alternative fullness options available

**Stacking** 

**DT1 Hand Drawn Curtain Track** 

**DT1 Suspension Tubes** 