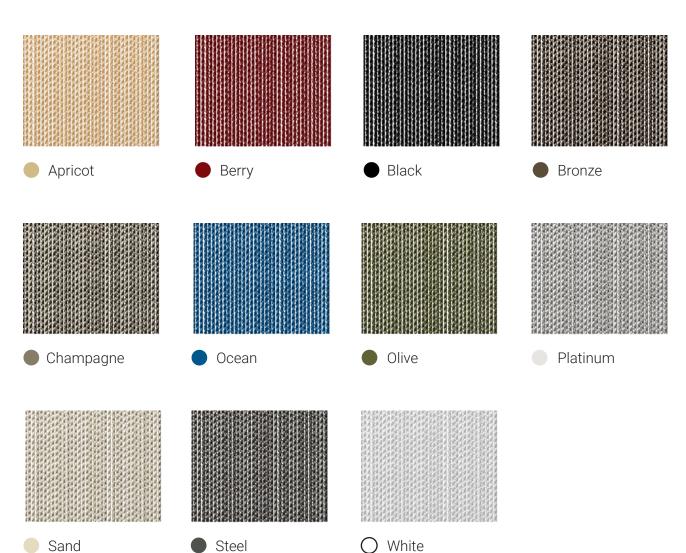

Steel Steel PG3



Brass Plated Steel PG2



Copper Steel PG4



Custom Colour Steel PG5



Dungeon Steel PG3



Gun Metal Steel PG4



Medieval Brass Steel PG3



Nickel Plated Steel PG1



Satin Steel Steel PG2



Stainless Steel Steel PG4

# **ShimmerScreen**



#### **Bead Sizes**

4.8 6.3 7.9 9.5 12.7 14.0



### **Bead Styles**

| Round | Faceted | Ball Bar |
|-------|---------|----------|
|       |         |          |

### **Bead Spacing**



Custom bead spacing options available

### **Tracks**





# **Strands**



Our Strands made of fine soft threads offer a gentle and elegant treatment for dividing spaces, drapery, decorative panels and ceiling features. Suitable for static installations or operable with manual or motorised control.









# **Strands - Finishes**

Sand





Steel

### **Strands**



**SFSC1 Sliding Flat Strand Curtains** 



**SRSC1 Sliding Ripplefold Strand Curtains** 



**FSP1 Fixed Strand Panel with Velcro Heading** 



**SSP1 Sliding Strand Panels** 



Manual and motorised track systems available

#### Material

100% Trevira CS

#### Flame Retardancy

BS 5867 Part 2 Type B (2008) DIN 4102 Class M1 Class B1

#### Weight

300 g/m2

#### Cleaning

Washable at 30°c

Tie each individual curtain or panel together at the top, bottom and centre Use a protective washing sack for machine washing Drip dry briefly and rehang