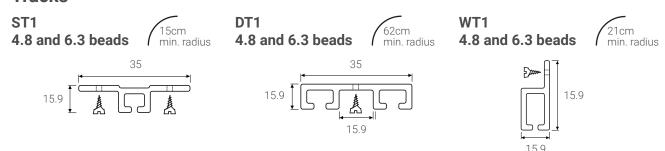

and light to diffuse, ceiling and lighting features, wall, column and window screening or just adding texture and shading to any space.









## **ShimmerScreen - Finishes**

# **▶** DrapeTech°



Aluminium Aluminium PG1



Antique Brass Brass PG4



Antique Copper Steel PG3



Antique Steel Steel PG3



Brass Plated Steel PG2



Copper Steel PG4



Custom Colour Steel PG5



Dungeon Steel PG3



Gun Metal Steel PG4



Medieval Brass Steel PG3



Nickel Plated Steel PG1



Satin Steel Steel PG2



Stainless Steel Steel PG4

# **ShimmerScreen**



#### **Bead Sizes**

4.8 6.3 7.9 9.5 12.7 14.0



### **Bead Styles**

| Round | Faceted | Ball Bar |
|-------|---------|----------|
|       |         |          |

### **Bead Spacing**



Custom bead spacing options available

### **Tracks**





# **Strands**



Our Strands made of fine soft threads offer a gentle and elegant treatment for dividing spaces, drapery, decorative panels and ceiling features. Suitable for static installations or operable with manual or motorised control.









# **Strands - Finishes**

Sand





Steel

### **Strands**



**SFSC1 Sliding Flat Strand Curtains** 



**SRSC1 Sliding Ripplefold Strand Curtains** 



**FSP1 Fixed Strand Panel with Velcro Heading** 



**SSP1 Sliding Strand Panels** 



Manual and motorised track systems available

#### Material

100% Trevira CS

#### Flame Retardancy

BS 5867 Part 2 Type B (2008) DIN 4102 Class M1 Class B1

#### Weight

300 g/m2

#### Cleaning

Washable at 30°c

Tie each individual curtain or panel together at the top, bottom and centre Use a protecti