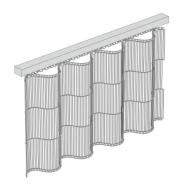

#### **CC1 Coil Mesh Curtain**

25% Fullness

50% Fullness

100% Fullness

Alternative fullness options available

**Stacking** 

**DT1 Hand Drawn Curtain Track** 

**DT1 Suspension Tubes** 

Stacking based on DT1 track / Alternative manual and motorised tracks available / Tracks available straight and curved