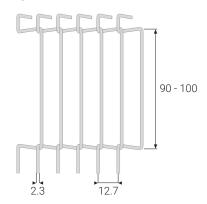

* 



Supplied with horizontal or vertical coils



## **Linea Mesh**



A uniquely delineated wire mesh in beautifully reflective natural metallic finishes. The perfectly structured mesh provides both uniformity and fluidity in its delicately undulating form. Ideal for decorative screening, dividing spaces, window treatments and ceiling features. Available as static or sliding curtains and panels.









# **Linea Mesh - Finishes**





Stainless Steel 1.0 Steel PG1



Stainless Steel 1.6 Steel PG1



Brass 1.6 Steel PG2



Gold 1.6 Steel PG3



Bronze 1.6 Steel PG4



Stainless Steel 2.3 Steel PG1

WAVERLEY
THE SHADING EXPERTS

### **Linea Mesh**



#### **Mesh Sizes**

#### 1.0



Stainless Steel 1.6kg/m2

#### 1.6



Stainless Steel 2.6kg/m2 Brass / Bronze / Gold 2.2kg/m2

#### 2.3



Stainless Steel 3.4kg/m2

### LC1 Linea Mesh Curtain ST1 Single Track - Ripplefold

#### DT1 Double Track - Ripplefold

#### HT1 Hanger Track - V-Fold / Flat



50% Curtain Fullness Alternative fullness options available



80% Curtain Fullness Alternative fullness options available



80% Curtain Fullness V-Fold Available flat with no fullness

Alternative manual and motorised tracks available / Tracks available straight and curved

### **LP1 Linea Mesh Panel**

#### Horizontal



#### Vertical



## **ShimmerScreen**



ShimmerScreen bead chain screens are a stunning design element suitable for a wide variety of applications. Dividing or enclosing spaces while still allowing air and light to diffuse, ceiling and lighting features, wall, column and window screening or just adding textur