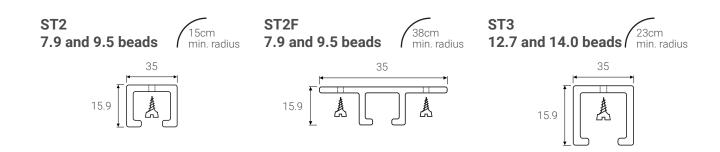

d light to diffuse, ceiling and lighting features, wall, column and window screening or just adding texture and shading to any space.









## **ShimmerScreen - Finishes**

# **▶** DrapeTech°



Aluminium Aluminium PG1



Antique Brass Brass PG4



Antique Copper Steel PG3



Antique Steel Steel PG3



Brass Plated Steel PG2



Copper Steel PG4



Custom Colour Steel PG5



Dungeon Steel PG3



Gun Metal Steel PG4



Medieval Brass Steel PG3



Nickel Plated Steel PG1



Satin Steel Steel PG2



Stainless Steel Steel PG4

# **ShimmerScreen**



#### **Bead Sizes**

4.8 6.3 7.9 9.5 12.7 14.0



### **Bead Styles**

| Round | Faceted | Ball Bar |
|-------|---------|----------|
|       |         |          |

### **Bead Spacing**



Custom bead spacing options available

### **Tracks**





# **Strands**



Our Strands made of fine soft threads offer a gentle and elegant treatment for dividing spaces, drapery, decorative panels and ceiling features. Suitable for static installations or operable with manual or motorised control.









# **Strands - Finishes**

Sand





Steel

### **Strands**



**SFSC1 Sliding Flat Strand Curtains** 



**SRSC1 Sliding Ripplefold Strand Curtains** 



**FSP1 Fixed Strand Panel with Velcro Heading** 



**SSP1 Sliding Strand Panels** 



Manual and motorised track systems available

#### Material

100% Trevira CS

#### Flame Retardancy

BS 5867 Part 2 Type B (2008) DIN 4102 Class M1 Class B1

#### Weight

300 g/m2

#### Cleaning

Washable at 30°c

Tie each individual curtain or panel together at the top, bottom and centre Use a protective