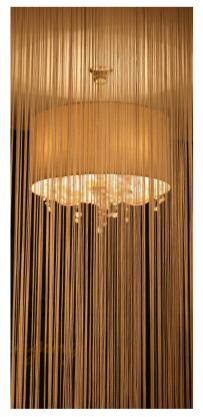

## **ShimmerScreen**

ShimmerScreen bead chain screens are a stunning design element suitable for a wide variety of applications. Dividing or enclosing spaces while still allowing air and light to diffuse, ceiling and lighting features, wall, column and window screening or just adding texture and shading to any space.