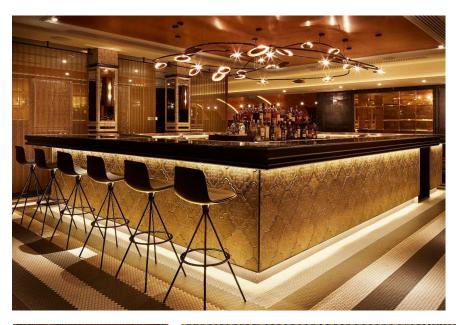

## **Coil Mesh**

Coil Mesh woven wire is a stylish and flexible screening solution. Translucency, texture and light reflection make this beautifully intricate mesh ideal for dividing spaces, decorating walls and columns, window treatments, decorative panels and ceiling features. Available as curtains or panels and suitable for static and sliding applications.

## **Linea Mesh**

A uniquely delineated wire mesh in beautifully reflective natural metallic finishes. The perfectly structured mesh provides both uniformity and fluidity in its delicately undulating form. Ideal for decorative screening, dividing spaces, window treatments and ceiling features. Available as static or sliding curtains and panels.

## **ShimmerScreen**

ShimmerScreen bead chain screens are a stunning design element suitable for a wide variety of applications. Dividing or enclosing spaces while still allowing air and light to diffuse, ceiling and lighting features, wall, column and window screening or just adding texture and shading to any space.