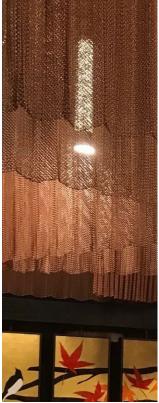

## **Coil Mesh**

Coil Mesh woven wire is a stylish and flexible screening solution. Translucency, texture and light reflection make this beautifully intricate mesh ideal for dividing spaces, decorating walls and columns, window treatments, decorative panels and ceiling features. Available as curtains or panels and suitable for static and sliding applications.

### **Coil Mesh - Finishes**