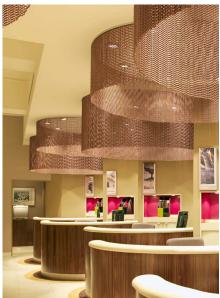

## **Coil Mesh**

Coil Mesh woven wire is a stylish and flexible screening solution. Translucency, texture and light reflection make this beautifully intricate mesh ideal for dividing spaces, decorating walls and columns, window treatments, decorative panels and ceiling features. Available as curtains or panels and suitable for static and sliding applications.

### **Coil Mesh**

#### **CP1 Coil Mesh Panel**