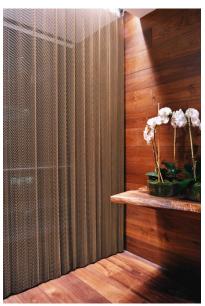

## **Coil Mesh**

Coil Mesh woven wire is a stylish and flexible screening solution. Translucency, texture and light reflection make this beautifully intricate mesh ideal for dividing spaces, decorating walls and columns, window treatments, decorative panels and ceiling features. Available as curtains or panels and suitable for static and sliding applications.

### **Coil Mesh - Finishes**