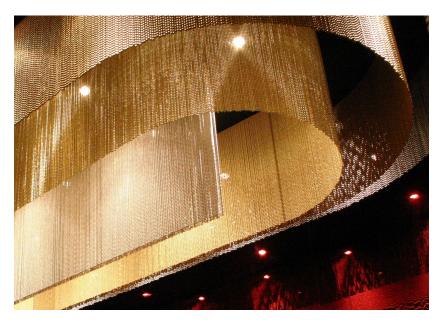

## **Coil Mesh**

Coil Mesh woven wire is a stylish and flexible screening solution. Translucency, texture and light reflection make this beautifully intricate mesh ideal for dividing spaces, decorating walls and columns, window treatments, decorative panels and ceiling features. Available as curtains or panels and suitable for static and sliding applications.

### **Coil Mesh**

#### **CC1 Coil Mesh Curtain**

25% Fullness

50% Fullness

100% Fullness

Alternative fullness options available

**Stacking** 

**DT1 Hand Drawn Curtain Track** 

**DT1 Suspension Tubes** 