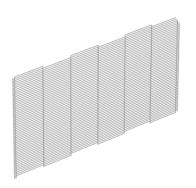

#### **CP1 Coil Mesh Panel**

#### **DT1 Panel Track**

**Mesh Only** 

Supplied with horizontal or vertical coils

#### Horizontal

#### Vertical