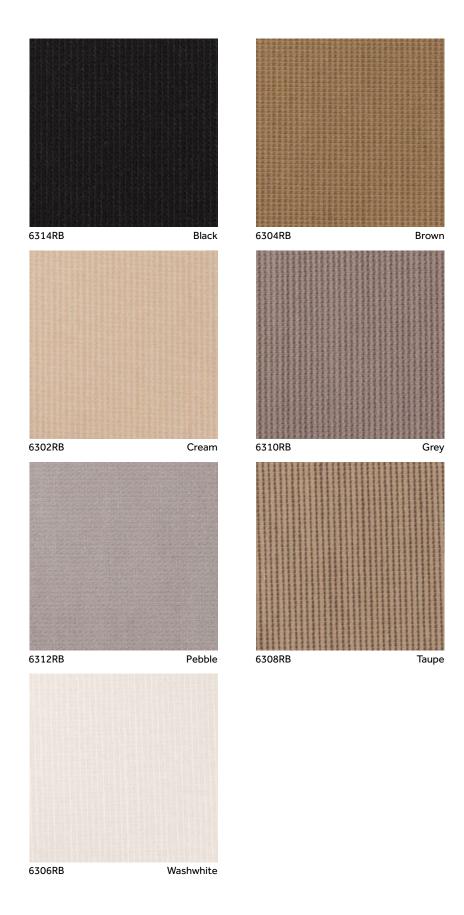

## Belgravia

Belgravia is a sophisticated and subtle option that provides daytime privacy without sacrificing natural light. FR properties make it a practical solution for homes and workplaces.

- Sheer fabric available in 8 sophisticated colour options
- ⊙ Fire-retardant to DIN4102-B1