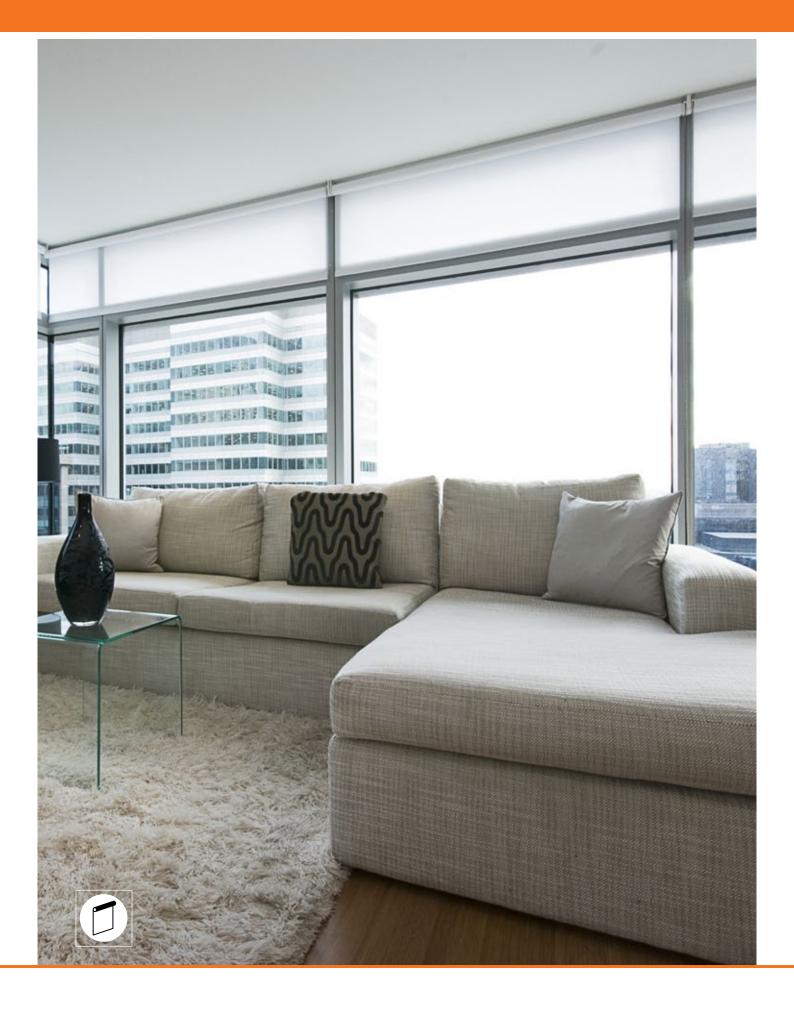

## Belgravia

Belgravia is a sophisticated and subtle option that provides daytime privacy without sacrificing natural light. FR properties make it a practical solution for homes and workplaces.

- Sheer fabric available in 8 sophisticated colour options
- ⊙ Fire-retardant to DIN4102-B1