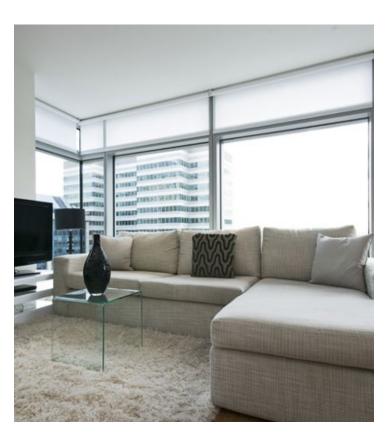

## Belgravia

Belgravia is a sophisticated and subtle option that provides daytime privacy without sacrificing natural light. FR properties make it a practical solution for homes and workplaces.

- Sheer fabric available in 8 sophisticated colour options
- ⊙ Fire-retardant to DIN4102-B1