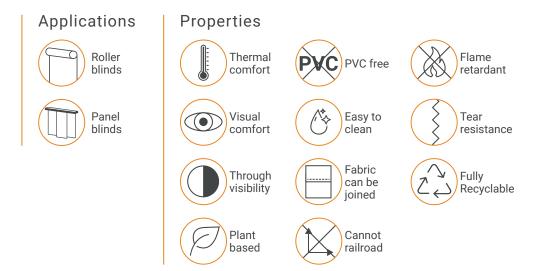

### **Product Data**

| Composition     | 76% PLA (Poly Lactic Acid), 24% recycled PET |
|-----------------|----------------------------------------------|
| Widths          | 2600mm                                       |
| Openness factor | 2%                                           |
| Thickness       | 0.46mm                                       |
| Weight          | 266gsm                                       |
| Fire rating     | DIN 4102 B1; NFP 92503 M1; NFPA 701          |
| Cleaning        | Wipe clean with a damp cloth                 |