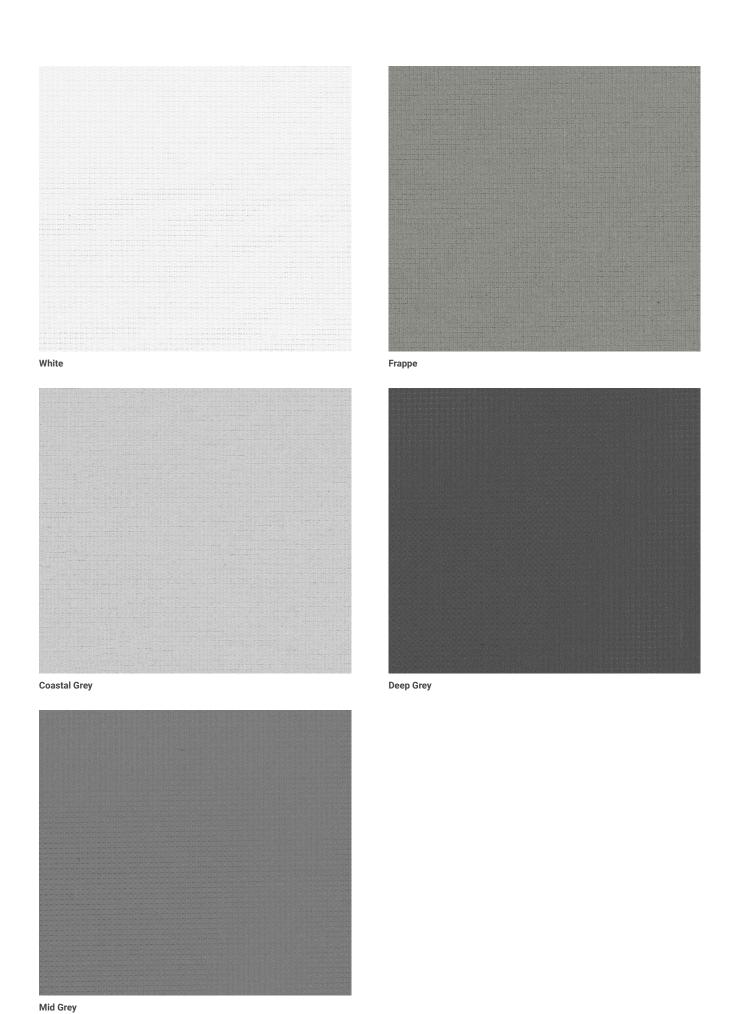

| 11%                             | 25%                                    | 64%                                            |
| 2% | BS40032 | 14%                      | 18%                             | 44%                                    | 38%                                            |
| 2% | BS40042 | 6%                       | 8%                              | 20%                                    | 70%                                            |
| 2% | BS40052 | 3%                       | 3%                              | 7%                                     | 90%                                            |
|    | 2%      | 2% BS40032<br>2% BS40042 | 2% BS40032 14%<br>2% BS40042 6% | 2% BS40032 14% 18%<br>2% BS40042 6% 8% | 2% BS40032 14% 18% 44%<br>2% BS40042 6% 8% 20% |



## BetaScreen® 400 Eco

Waverley's range of shade fabrics facilitate environmental accreditations such as LEED, BREEAM, SKA and The WELL Building Standard.

### Accreditations

Our fabrics have been rigorously tested and awarded with various accreditations as listed below.

#### Health

Health and wellbeing are Waverley's biggest priority and we pride ourselves on manufacturing responsibly, while also ensuring ethical sourcing across our range.

## **Environmental Responsibility**

At Waverley, we understand the importance of taking responsibility for the effect we have on the environment and the need to reduce our carbon footprint.